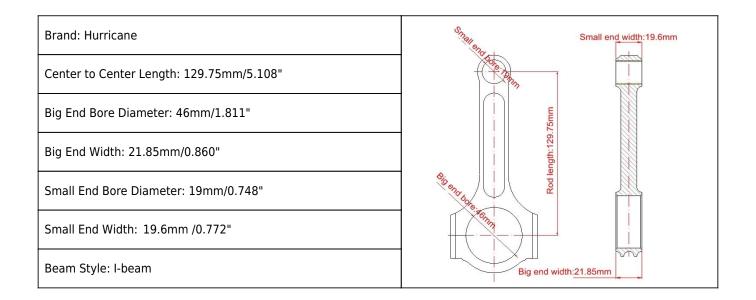

# Vauxhall Corsa VXR 1.6 16v Turbo Z16LER steel connecting rods Main Sizes

## Opel Vauxhall Corsa VXR z16ler Z16 1.6 conrods Features

| Connecting Rod Bolt Diameter      | 5/16"                     |  |
|-----------------------------------|---------------------------|--|
| Approximate Connecting Rod Weight | ~g                        |  |
| Advertised Horsepower Rating      | 800hp                     |  |
| Quantity                          | Sold as 4 pieces /set     |  |
| Material                          | Forged 4340 steel         |  |
| Connecting Rod Finish             | Shot-peened, Polished     |  |
| Pin                               | Bronze wrist pin bushings |  |
| Wrist Pin Style                   | Floating                  |  |
| Cap Retention Style               | Cap screw                 |  |
| Weight Matched Set                | Yes ,Balanced +/- 1g      |  |
| Magnafluxed                       | Yes                       |  |
| Private Label                     | Yes ,available            |  |
| Custom design                     | Yes, accept               |  |

## Con-Rods H-Beam for Opel / Vauxhall 1.6 TURBO Z16LET, Z16LEL, Z16LER, Z16LEH Description

High-strength I-beam 4340 steel connecting rods from Hurricane Speed and Performance for Opel / Vauxhall 1.6 TURBO Z16LET, Z16LEL, Z16LER, Z16LEH.

#### **Connecting rod Features I-beam connecting rod:**

high-strength forged 4340 steel/40CrNiMoA/En24 One-piece forgings Per cylinder horse power: 200hp extremely light and very stable Magnaflux and FEA inspected 4 pieces per set with banlance weight: ±1g Dimensions. 129,75x19mm Assemble with ARP 2000 expansion screws