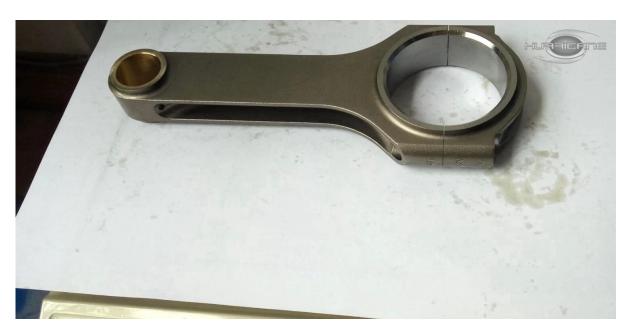

Brand: Hurricane\*

Engine: Ford 4.7L/289, 5.0L/302 Part Type: Connecting Rods

Center to Center Length: 130.94mm/5.155" Big End Bore Diameter: 56.87mm/2.239"

Big End Width: 21.13mm/0.832"

Small End Bore Diameter: 23.19mm /0.913"

Small End Width: 26.95mm/1.061"

Beam Style: H-beam

Connecting Rod Bolt Diameter: 7/16" Advertised Horsepower Rating: 1000hp

Quantity: Sold as 8 pieces /set Material: Forged 4340 steel

Connecting Rod Finish: Shot-peened, Polished

Pin: Bronze wrist pin bushings

Wrist Pin Style: Floating

Cap Retention Style: Cap screw

Weight Matched Set: Yes ,Balanced +/- 1g

Magnafluxed: Yes

Private Label: Yes ,available Custom design: Yes, accept

These 5.155" length H-Beam Connecting Rods designed for the Small Block Ford 289 and 302 Engines, Made from high strength <u>4340 steel</u> material, 100% forged in <u>Hurricane</u> CNC machine center, All rods are Shot peened and mirco polished to reduce the risk of stress fractures and rod failure, to meet high performance <u>Ford racing applications</u> needs.