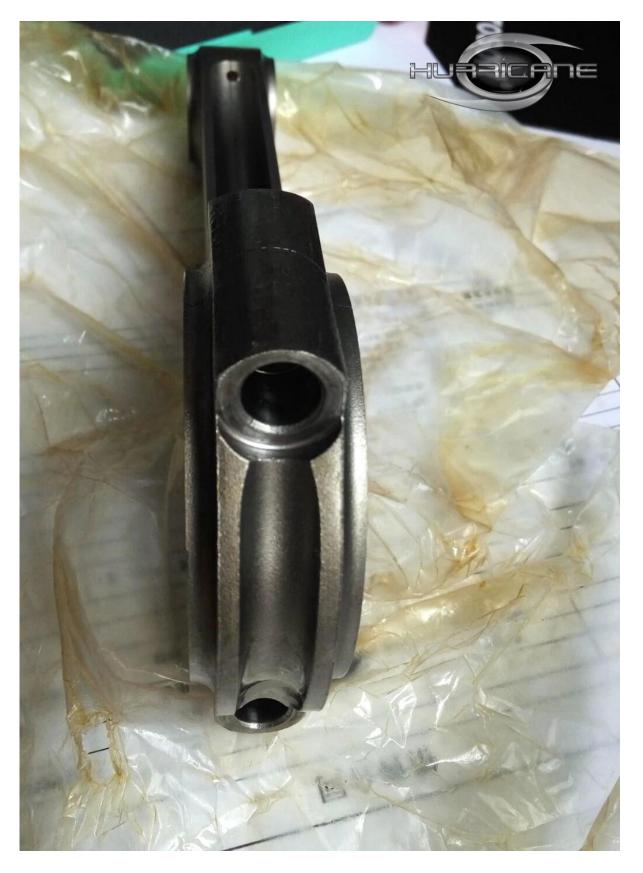

Brand: Hurricane\*

Engine: Ford 4.7L/289, 5.0L/302 Part Type: Connecting Rods

Center to Center Length: 130.94mm/5.155" Big End Bore Diameter: 56.87mm/2.239"

Big End Width: 21.13mm/0.832"

Small End Bore Diameter: 23.19mm /0.913"

Small End Width: 26.95mm/1.061"

Beam Style: H-beam

Connecting Rod Bolt Diameter: 7/16" Advertised Horsepower Rating: 1000hp

Quantity: Sold as 8 pieces /set Material: Forged 4340 steel

Connecting Rod Finish: Shot-peened, Polished

Pin: Bronze wrist pin bushings

Wrist Pin Style: Floating

Cap Retention Style: Cap screw

Weight Matched Set: Yes ,Balanced +/- 1g

Magnafluxed: Yes

Private Label: Yes ,available Custom design: Yes, accept

These 5.155" length H-Beam Connecting Rods designed for the Small Block Ford 289 and 302 Engines, Made from high strength <u>4340 steel</u> material, 100% forged in <u>Hurricane</u> CNC machine center, All rods are Shot peened and mirco polished to reduce the risk of stress fractures and rod failure, to meet high performance <u>Ford racing applications</u> needs.