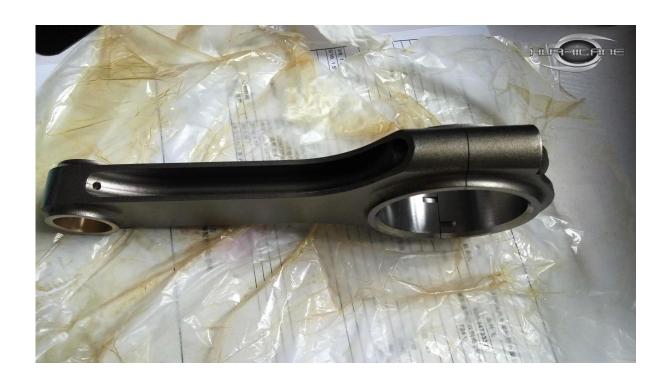

Brand: Hurricane\*

Engine: Ford 4.7L/289, 5.0L/302 Part Type: Connecting Rods

Center to Center Length: 130.94mm/5.155" Big End Bore Diameter: 56.87mm/2.239"

Big End Width: 21.13mm/0.832"

Small End Bore Diameter: 23.19mm /0.913"

Small End Width: 26.95mm/1.061"

Beam Style: H-beam

Connecting Rod Bolt Diameter: 7/16" Advertised Horsepower Rating: 1000hp

Quantity: Sold as 8 pieces /set Material: Forged 4340 steel

Connecting Rod Finish: Shot-peened, Polished

Pin: Bronze wrist pin bushings

Wrist Pin Style: Floating

Cap Retention Style: Cap screw

Weight Matched Set: Yes ,Balanced +/- 1g

Magnafluxed: Yes

Private Label: Yes ,available Custom design: Yes, accept

These 5.155" length H-Beam Connecting Rods designed for the Small Block Ford 289 and 302 Engines, Made from high strength <u>4340 steel</u> material, 100% forged in <u>Hurricane</u> CNC machine center, All rods are Shot peened and mirco polished to reduce the risk of stress fractures and rod failure, to meet high performance <u>Ford racing applications</u> needs.