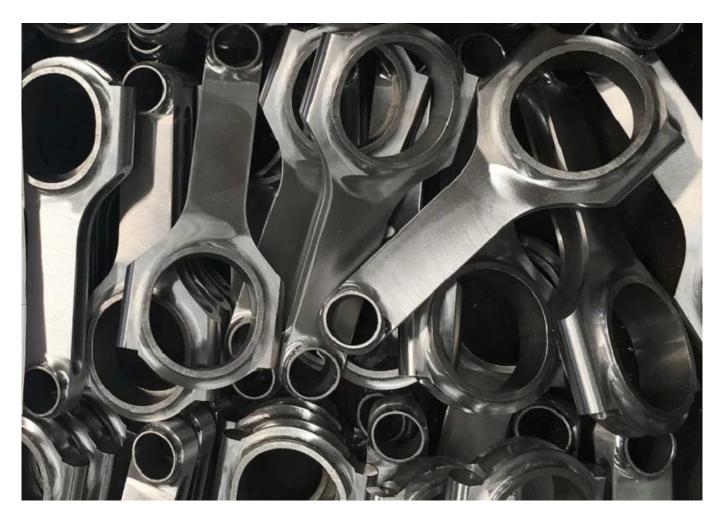

# Connecting Rod for Alfa Romeo nord 2000 157mm Description

Those Alfa Romeo 157mm conrods are made from forged 4340 Chrome Moly Steel, designed to H beam for the highest strength, durability and dedicated for Racing. Connecting rod for Alfa Romeo Nord 2000 157mm are fully CNC machine and shot peened for higher fatigue strength, also are optimal balancing for

weight matched sets within +/- 1g. Alfa Romeo 4340 EN24 H -beam connecting rods all big, small ends are honed to use size by SUNNEN honing machine.

Note: Burring, polishing,(remove burrs and make surface smooth) and shot blasting (Small ball hit surface and make them on surface, increase rods strength with Small ball) are all crucial operations in the making of a competition connecting rod. You can check more detailed information at: <a href="https://document.com/html/>
Hurricane High Performance connecting rods - Process of machining rods">https://document.com/html/>
Connecting rods - Process of machining rods</a> Or check our opreations at Youtube Viedo: <a href="https://document.com/html/>
How it's made: Connecting rod">https://document.com/html/>
How it's made: Connecting rod</a>