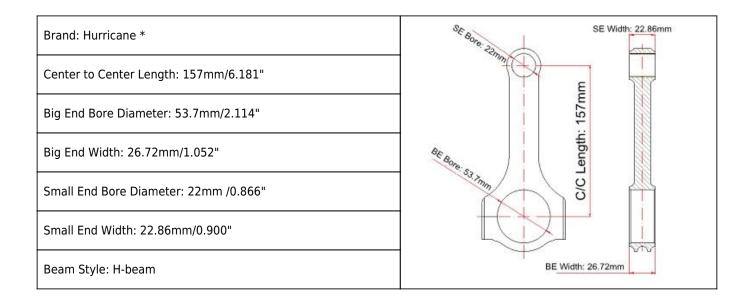

#### Alfa Romeo 157mm conrods Main Sizes

### H-Beam Connecting Rods Alfa Romeo 157mm Features

| Connecting Rod Bolt Diameter      | 3/8"                      |
|-----------------------------------|---------------------------|
| Approximate Connecting Rod Weight | XXXg                      |
| Advertised Horsepower Rating      | 550hp                     |
| Quantity                          | Sold as 4 pieces /set     |
| Material                          | Forged 4340 steel         |
| Connecting Rod Finish             | Shot-peened, Polished     |
| Pin                               | Bronze wrist pin bushings |
| Wrist Pin Style                   | Floating                  |
| Cap Retention Style               | Cap screw                 |
| Weight Matched Set                | Yes ,Balanced +/- 1g      |
| Magnafluxed                       | Yes                       |
| Private Label                     | Yes ,available            |
| Custom design                     | Yes, accept               |