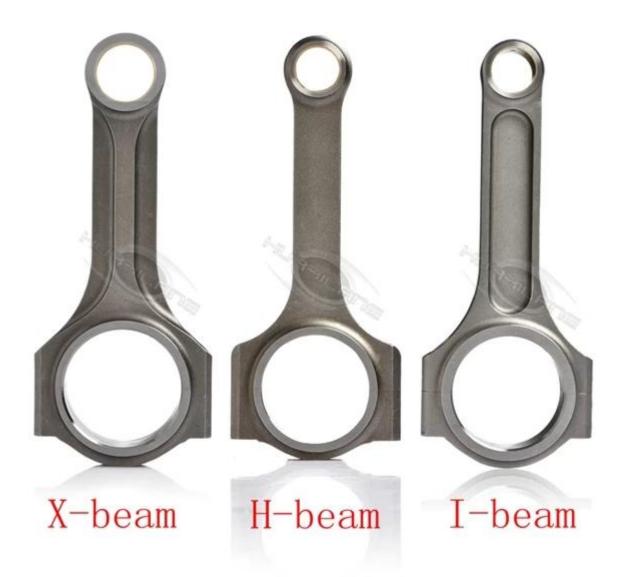

- 6). Honed with SUNNEN honing machine for tight tolerance .
- 7). They can be designed and engineered to  $\underline{\textbf{various beam style}}$  .

8) . Accept Custom Connecting Rods Order .

Please don't hesitate to contact us if you have any further question for this product .