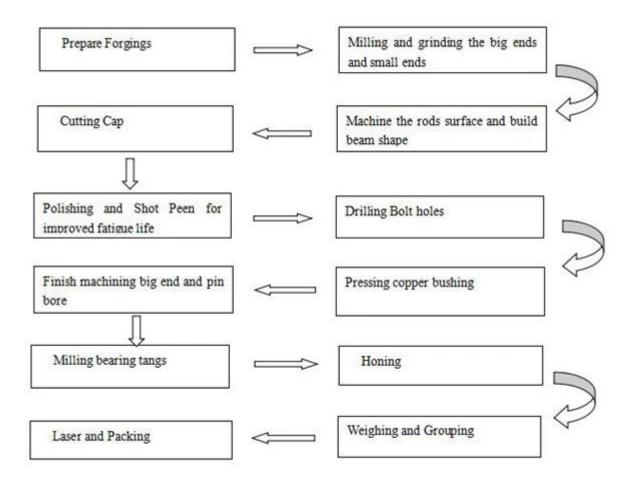

## Additional Description :

- 1). Per rod made from high tensile 4340 steel forgings .
- 2). MOQ : 80pcs per model .
- 3). 100% CNC machined , they can hold 900HP per cylinder .

- 4). They are fitting with standard 3/8 " ARP2000 bolts.
- 5). Polished and shot peened for better fatigue life .

- 6). Honed with SUNNEN honing machine for tight tolerance .
- 7). They can be designed and engineered to  $\underline{\textbf{various beam style}}$  .

8) . Accept Custom Connecting Rods Order .

Please don't hesitate to contact us if you have any further question for this product .