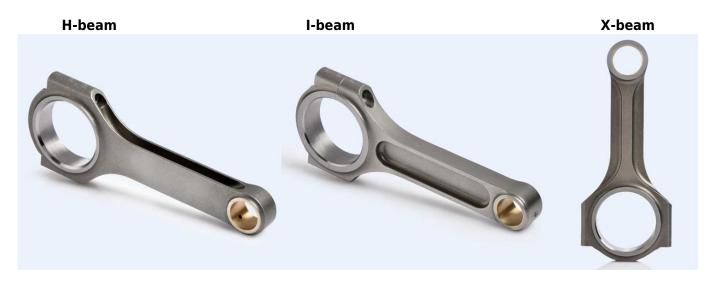

At present, we have made <u>H-beam</u>, <u>I-beam</u> and X-beam of Honda / Acura K Series (K24a & K24) for different customer needs, you could choose them according to your preferences and budget.