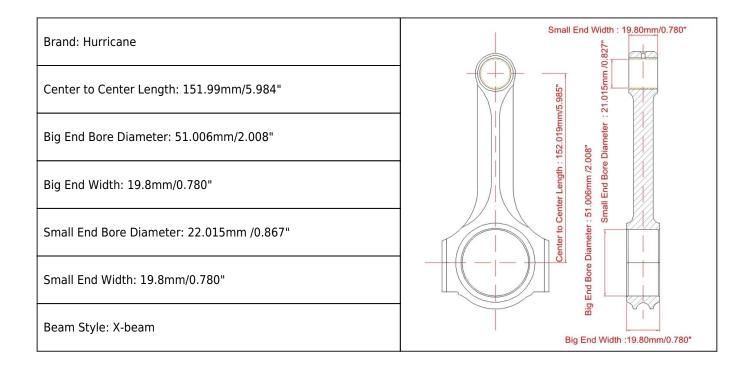

## Forged 4340 Connecting Rod For Honda K24 K24a Main Sizes

## Honda / Acura K Series K24 Connecting Rods More Details

| Connecting Rod Bolt Diameter      | 3/8 "                     |
|-----------------------------------|---------------------------|
| Approximate Connecting Rod Weight | ~                         |
| Advertised Horsepower Rating      | 700hp                     |
| Package                           | 4 pieces per set          |
| Material                          | Forged 4340 steel         |
| Connecting Rod Finish             | Shot-peened, Polished     |
| Pin                               | Bronze wrist pin bushings |
| Wrist Pin Style                   | Floating                  |
| Cap Retention Style               | Cap screw                 |
| Weight Matched Set                | Yes Balanced +/- 1g       |
| Magnafluxed                       | Yes                       |
| Private Label                     | Yes ,available            |
| Custom design                     | Yes, accept               |