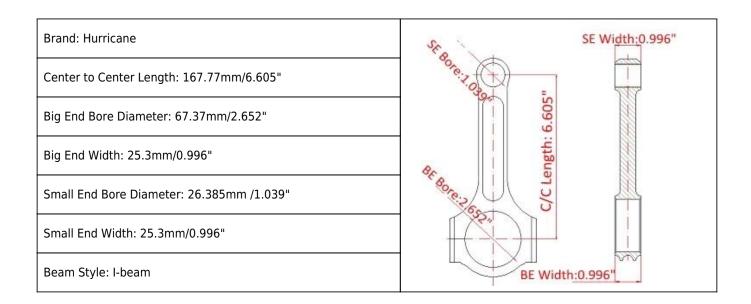

#### Ford 6.605" Rods Main Sizes

## Ford 460 6.605" Race Connecting Rods Features

| Connecting Rod Bolt Diameter      | 7/16 "                    |
|-----------------------------------|---------------------------|
| Approximate Connecting Rod Weight | xxx gram                  |
| Advertised Horsepower Rating      | 1600hp                    |
| Quantity                          | Sold as 8 pieces /set     |
| Material                          | Forged 4340 steel         |
| Connecting Rod Finish             | Shot-peened, Polished     |
| Pin                               | Bronze wrist pin bushings |
| Wrist Pin Style                   | Floating                  |
| Cap Retention Style               | Cap screw                 |
| Weight Matched Set                | Yes Balanced +/- 1g       |
| Magnafluxed                       | Yes                       |
| Private Label                     | Yes ,available            |
| Custom design                     | Yes, accept               |

### Ford 460 Big Block Conrods Detailed Description

Hurricane ford  $460\ 6.605$ " race connecting rods are forged from 1 piece forgings to ensure strength and durability. Precision finished on the newest and most modern CNC machinery. 6.605" connecting rods for Ford 429 460 engines are Special dowelled cap for Precision Alignment and sized to tight specifications. Then Ford 460 Big Block conrods will be precision honed on the latest Sunnen Equipment and balanced to  $\pm 1$  gram per set.

Racing rod for Ford 460 6.605" I-beam are the strongest, advise horsepower 1600HP.