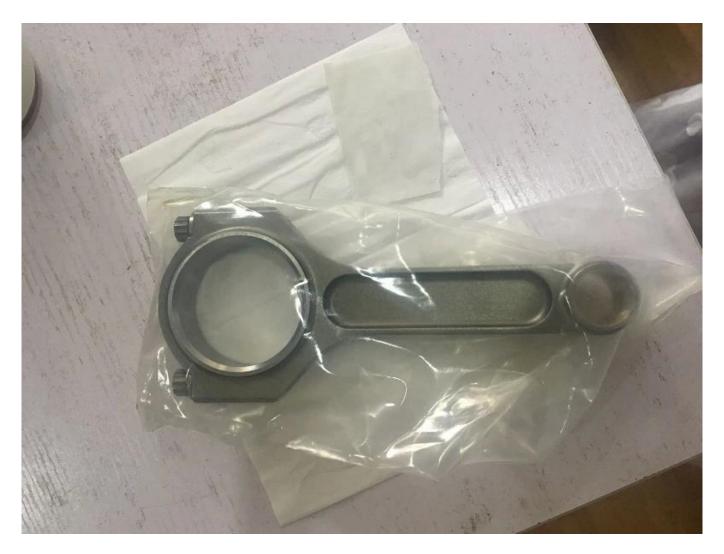

### Ford 460 Big Block Conrods Detailed Description

Hurricane ford  $460\ 6.605$ " race connecting rods are forged from 1 piece forgings to ensure strength and durability. Precision finished on the newest and most modern CNC machinery. 6.605" connecting rods for Ford 429 460 engines are Special dowelled cap for Precision Alignment and sized to tight specifications. Then Ford 460 Big Block conrods will be precision honed on the latest Sunnen Equipment and balanced to  $\pm 1$  gram per set.

Racing rod for Ford 460 6.605" I-beam are the strongest, advise horsepower 1600HP.