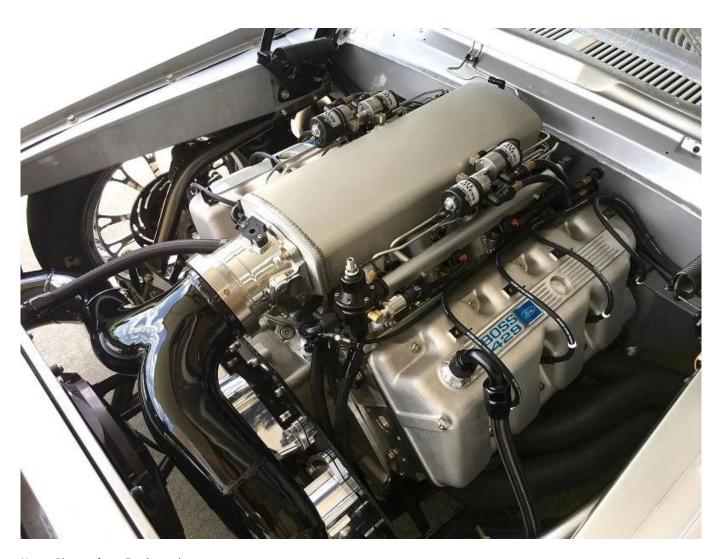

m 1 piece forgings to ensure strength and durability. Precision finished on the newest and most modern CNC machinery. 6.605" connecting rods for Ford 429 460 engines are Special dowelled cap for Precision Alignment and sized to tight specifications. Then Ford 460 Big Block conrods will be precision honed on the latest Sunnen Equipment and balanced to  $\pm 1$  gram per set.



Racing rod for Ford 460 6.605" I-beam are the strongest, advise horsepower 1600HP.

#### **Application:**

Ford big block 385 Series 429-460ci V8

We offer a complete line of Small and Big Block Ford in both the I beam and H beam designs, please kindly check our *Ford Catalog*, if you do not find what you need through hurricane website, please feel free to contact *hurricane team*.

# Ford Big Block Boss 429 Engine



Note: Picture from Fordmuscle.