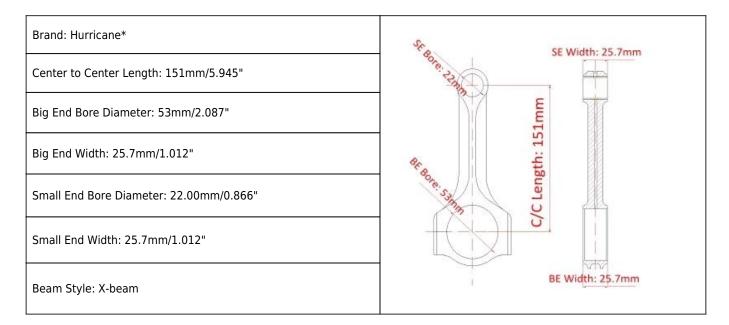

### Dodge Neon SRT-4 5.945" Conrods Main Sizes

## X beam Connecting Rods for Dodge SRT-4 Features

| Connecting Rod Bolt Diameter      | 3/8 "                     |
|-----------------------------------|---------------------------|
| Approximate Connecting Rod Weight | xxx                       |
| Advertised Horsepower Rating      | 700hp                     |
| Quantity                          | Sold as 4 pieces /set     |
| Material                          | Forged 4340 steel         |
| Connecting Rod Finish             | Shot-peened, Polished     |
| Pin                               | Bronze wrist pin bushings |
| Wrist Pin Style                   | Floating                  |
| Cap Retention Style               | Cap screw                 |
| Weight Matched Set                | Yes ,Balanced +/- 1g      |
| Magnafluxed                       | Yes                       |
| Private Label                     | Yes ,available            |
| Custom design                     | Yes, accept               |
|                                   |                           |