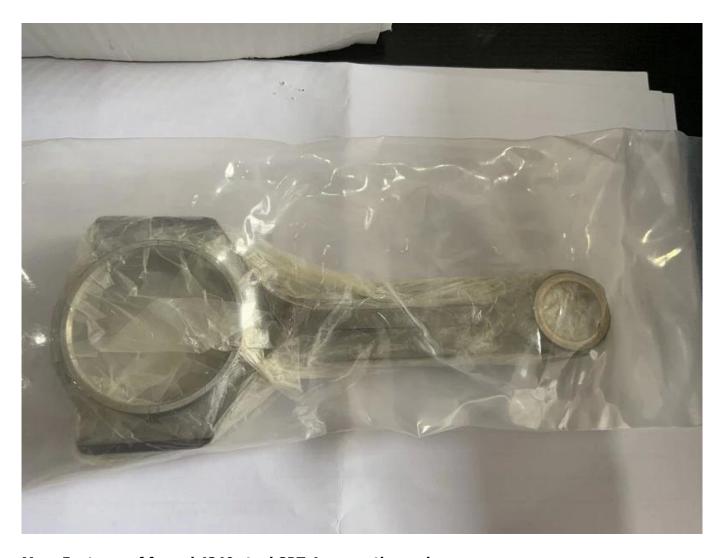

# 5.945" Connecting Rods For Dodge SRT-4 SRT4 2.4L Turbo Description

Hurricane X beam Connecting Rods for Dodge SRT-4 use 4340 aircraft quality vacuum degassed material to achieve optimum results. These Connecting Rods also contain a high content of nickel & chrome to achieve greater strength and fatigue life. Our 5.945" Connecting Rods for Dodge SRT-4 SRT4 2.4L Turbo Weight matched to +/- 1 grams. Perfectly round big and small ends. Bend and twist is tightly controlled. Hurricane Dodge Neon 5.945" conrods will hold up to the most severe abuse, making them a great rod for your 03-05 SRT-4's and 02-09 Chrysler PT/GT Cruiser's performance motor, at an unbeatable price.