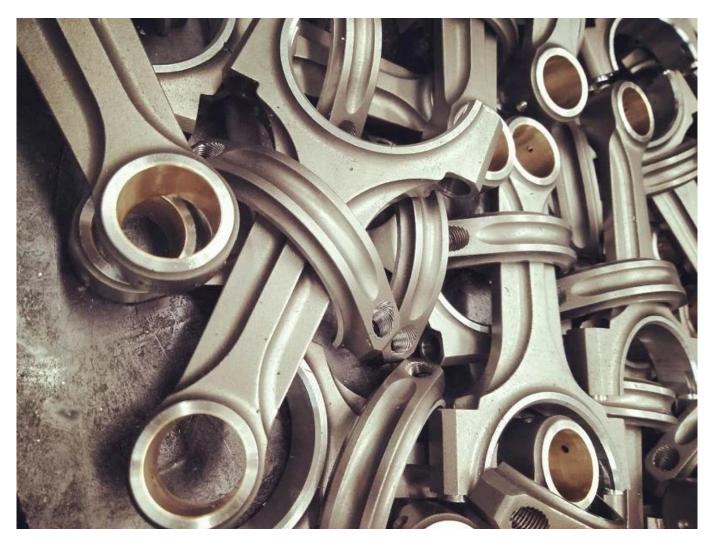

## **Subaru EJ20/25 Connecting Rods** Description

- 1.100% machined from premium 4340 chrome moly forged steel
- 2. Aluminum-bronze wrist pin bushings are inserted for floating piston pin
- 3.Inspected and magnaflux inspected to ensure extreme reliability
- 4.Designed specifically for high horsepower forced induction and nitrous applications
- 5. Weight matched sets +/- 1 gram
- 6. Heat treated, shot peened to improve fatigue life
- 7. Engineered for engines up to 750 HP