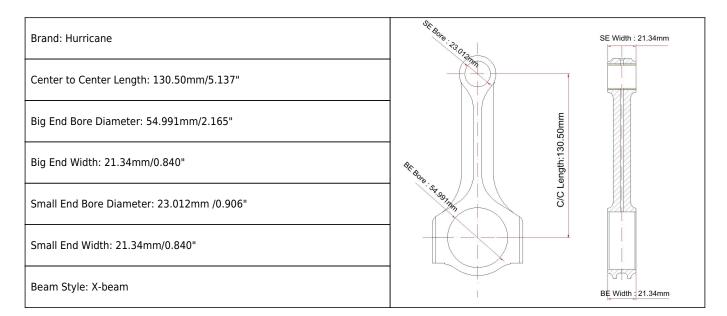

## Subaru EJ20/25 Connecting Rods Main Sizes

## **Subaru EJ20/25 Connecting Rods** Features

| Connecting Rod Bolt Diameter      | 3/8"                      |  |
|-----------------------------------|---------------------------|--|
| Approximate Connecting Rod Weight | XXX                       |  |
| Advertised Horsepower Rating      | 750hp                     |  |
| Quantity                          | Sold as 4 pieces /set     |  |
| Material                          | Forged 4340 steel         |  |
| Connecting Rod Finish             | Shot-peened, Polished     |  |
| Pin                               | Bronze wrist pin bushings |  |
| Wrist Pin Style                   | Floating                  |  |
| Cap Retention Style               | Cap screw                 |  |
| Weight Matched Set                | Yes ,Balanced +/- 1g      |  |
| Magnafluxed                       | Yes                       |  |
| Private Label                     | Yes ,available            |  |
| Custom design                     | Yes, accept               |  |

## **Subaru EJ20/25 Connecting Rods** Description

- 1.100% machined from premium 4340 chrome moly forged steel
- 2. Aluminum-bronze wrist pin bushings are inserted for floating piston pin
- 3.Inspected and magnaflux inspected to ensure extreme reliability
- 4.Designed specifically for high horsepower forced induction and nitrous applications
- 5. Weight matched sets +/- 1 gram
- 6. Heat treated, shot peened to improve fatigue life
- 7. Engineered for engines up to 750 HP