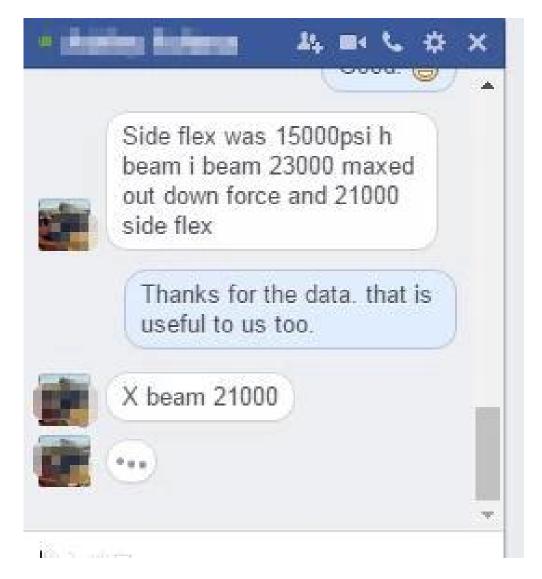

Ok great, can you resend the drawing so I can sign it off?

By the way, the x beam rods are fantastic!

Sent from my iPhone

1

Any inquiry for this rod, please feel free email us .