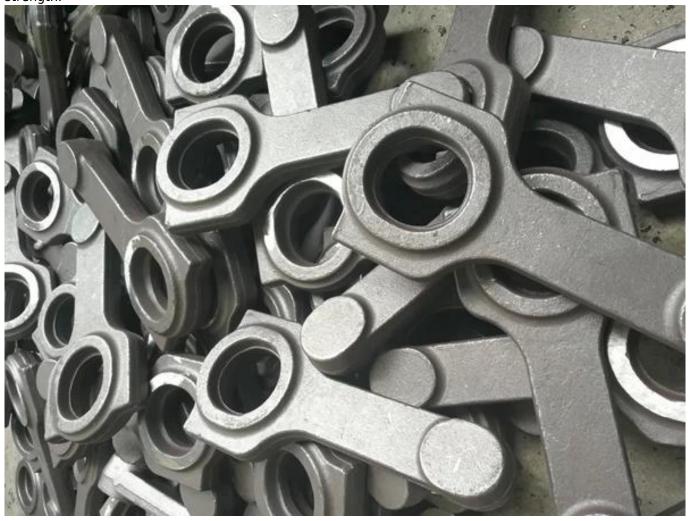

## Engine Parts - Z16LET / Z16LEL / Z16LER / A16LEx Connecting Rods by hurricanerods.com Description

The company Hurricane Speed and Performance has been known for high performance forged connecting rods since 2000. Have ourselves engineers rely on many years of experience and know-how, especially in motorsport.

Hurricane Speed and Performance uses high quality Steel 4340/40CrNiMoA to make performance Z16LET / Z16LEL / Z16LER / A16LEx con rods. The material HRC:34-38, heat treatment: $860^{\circ}$ C~ $880^{\circ}$ C, and high strength.