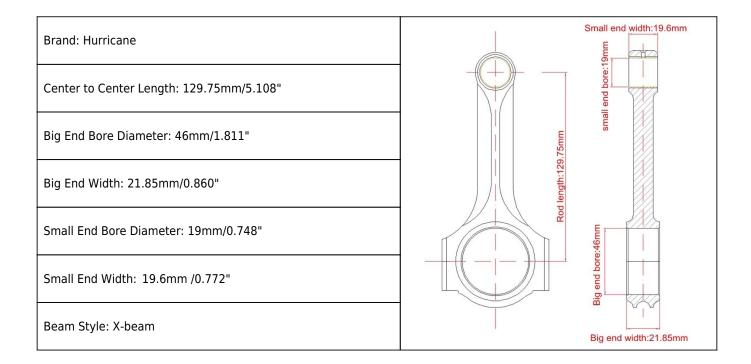

### Conrods 129,75mm/19mm Opel Z16LET Z16LEL Z16LER Z16LEH 1.6T 16V rods Main Sizes

### Additional information:

- Crankshaft stroke: 81.5mm - Compaction to: 8.5: 1

- Dome Volume: -3,5cm<sup>3</sup>

Compression height: 28mmPiston pin diameter: 19mm

- Rod length: 129.7mm

Please tell us when ordering your connecting rods