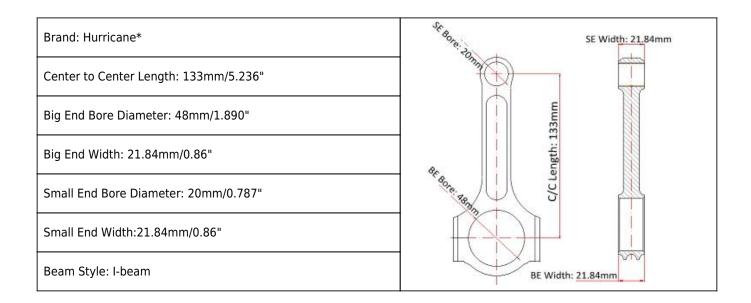

### Mazda Miata Connecting Rods Main Sizes

### Mazda MX5 1.6 16v Miata 1.8 Conrods Features

| Connecting Rod Bolt Diameter      | 3/8"                      |
|-----------------------------------|---------------------------|
| Approximate Connecting Rod Weight | XXXg                      |
| Advertised Horsepower Rating      | 800hp                     |
| Quantity                          | Sold as 4 pieces /set     |
| Material                          | Forged 4340 steel         |
| Connecting Rod Finish             | Shot-peened, Polished     |
| Pin                               | Bronze wrist pin bushings |
| Wrist Pin Style                   | Floating                  |
| Cap Retention Style               | Cap screw                 |
| Weight Matched Set                | Yes ,Balanced +/- 1g      |
| Magnafluxed                       | Yes                       |
| Private Label                     | Yes ,available            |
| Custom design                     | Yes, accept               |