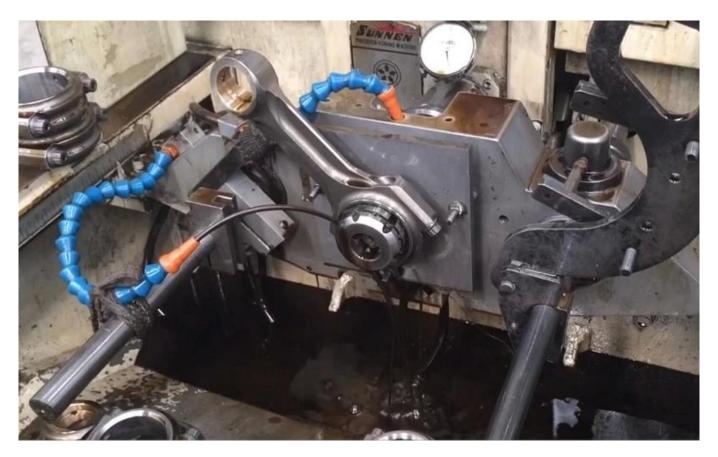

#3, All big and small ends are honed by SUNNEN honing machine.

#4, Dimensionally Inspected and End-to-end balanced in sets +/- 1g

#5, I beam rods can handle high rpm tension forces well.

Except I beam, Hurricane also offer H beam design for Mazda MX5 BP BP-ZE B6 connecting rods, For more information, Please check our product page at: <u>Hurricane H-Beam Rods Mazda Miata BP 1.8L B6 1.6L 5.236</u>