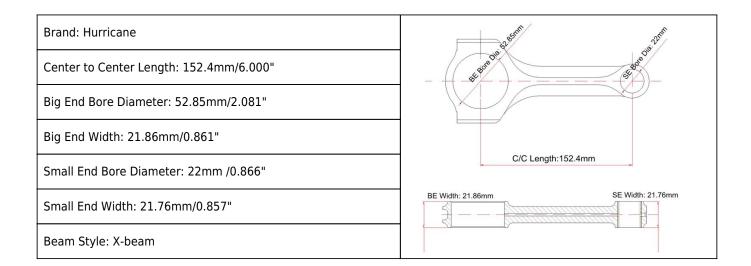

## Nissan RB30 X-beam Connecting Rods Main Sizes



## Nissan RB30 X-beam Connecting Rods Features

| Connecting Rod Bolt Diameter      | 3/8 "                     |
|-----------------------------------|---------------------------|
| Approximate Connecting Rod Weight | xxx                       |
| Advertised Horsepower Rating      | 900hp                     |
| Quantity                          | Sold as 6 pieces /set     |
| Material                          | Forged 4340 steel         |
| Connecting Rod Finish             | Shot-peened, Polished     |
| Pin                               | Bronze wrist pin bushings |
| Wrist Pin Style                   | Floating                  |
| Cap Retention Style               | Cap screw                 |
| Weight Matched Set                | Yes ,Balanced +/- 1g      |
| Magnafluxed