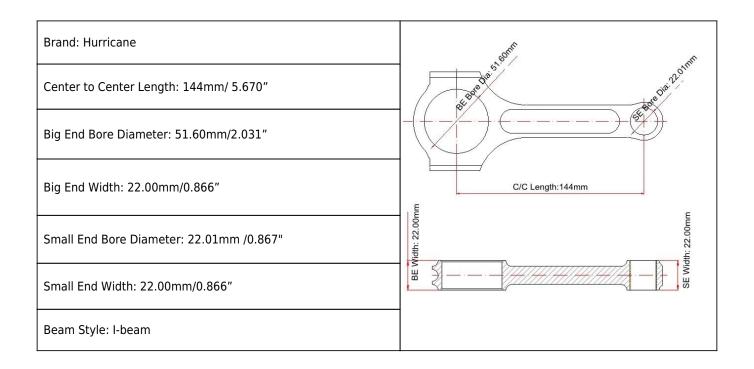

## Mercedes M104 6cyl Connecting Rods Main Sizes

## Mercedes M104 6cyl Connecting Rods Features

| Connecting Rod Bolt Diameter      | <u>3/8 "</u>              |  |
|-----------------------------------|---------------------------|--|
| Approximate Connecting Rod Weight | хххд                      |  |
| Advertised Horsepower Rating      | 1200hp                    |  |
| Quantity                          | Sold as 6 pieces /set     |  |
| Material                          | Forged 4340 steel         |  |
| Connecting Rod Finish             | Shot-peened, Polished     |  |
| Pin                               | Bronze wrist pin bushings |  |
| Wrist Pin Style                   | Floating                  |  |
| Cap Retention Style               | Cap screw                 |  |
| Weight Matched Set                | Yes ,Balanced +/- 1g      |  |
| Magnafluxed                       | Yes                       |  |
| Private Label                     | Yes ,available            |  |
| Custom design                     | Yes, accept               |  |

## Mercedes Benz M104 Connecting Rods Description

**1).** Mercedes M104 6cyl con rods manufactured from quenched and tempered high alloy 4340 steel material .

2). I-beam design for greater strength

- 3). 100% X-rayed, sonic tested and magnafluxed
- 4). Shot peened to relieve stress and for higher fatigue strength
- 5). Per rod heat treated to HRC 34-38
- 6). All small ends are bushed for floating pins
- 7). Big ends fitted with high quality dowel sleeves for perfect fit and accurate re-assembling
- 8). Inspected and finished at Hurricane warehouse
- **9).** Optimal balancing for weight matched sets ± 1gram