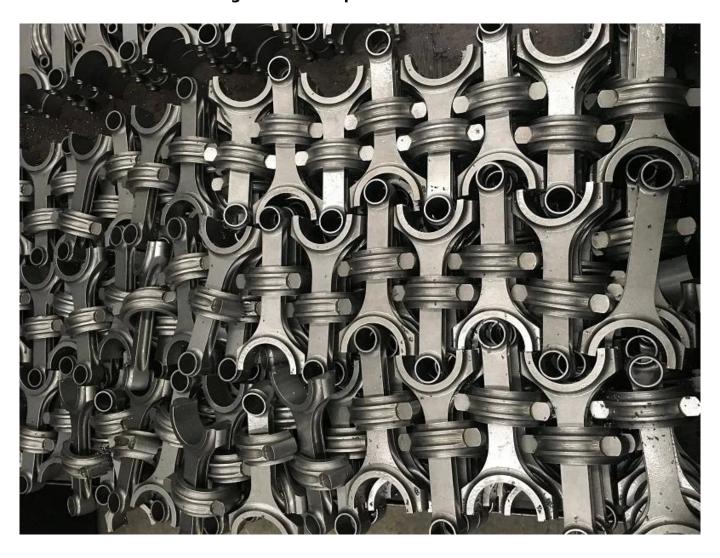

## Ford SBC 5.090 Connecting Rods Descripition

Those Small Block Ford Connecting

Rods are all made from one piece 4340 steel forging, and we will cut cap after shot peened progress to insure rods strength, You can find more useful information and production progress at our <u>official Youtube Page</u>.

Durable and affordable 4340 steel H beam connecting rods for Ford SBC 302 5.0L engine are sized and finished in Hurricane factory. All rods have alignment sleeves to positively locate the rod cap, assuring big end bore size and eliminating cap walk. Rods are bushed for use with full floating pins. Sold in weight matched sets.